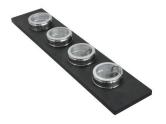

# Foster ==

**3 Bottles-holder set** 8100 621

**3 Bowls set** 8100 622

**4 Spices-holder set** 8100 620

Grating kit complete with ring support and food collection tray

8159 101

\* only in combination with the accessory 8644 101