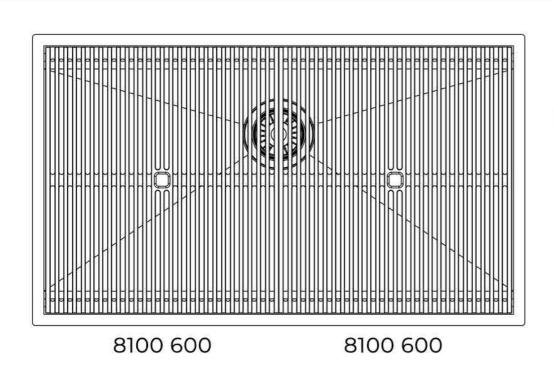

## Leonardo Level 3

Compatible accessories: 8100 600

Edge positioning

8100 600

Bottom positioning

**OPTIONAL ACCESSORIES** 

**Black Grid** 

8100 600

**Chopping Board** 8642 000