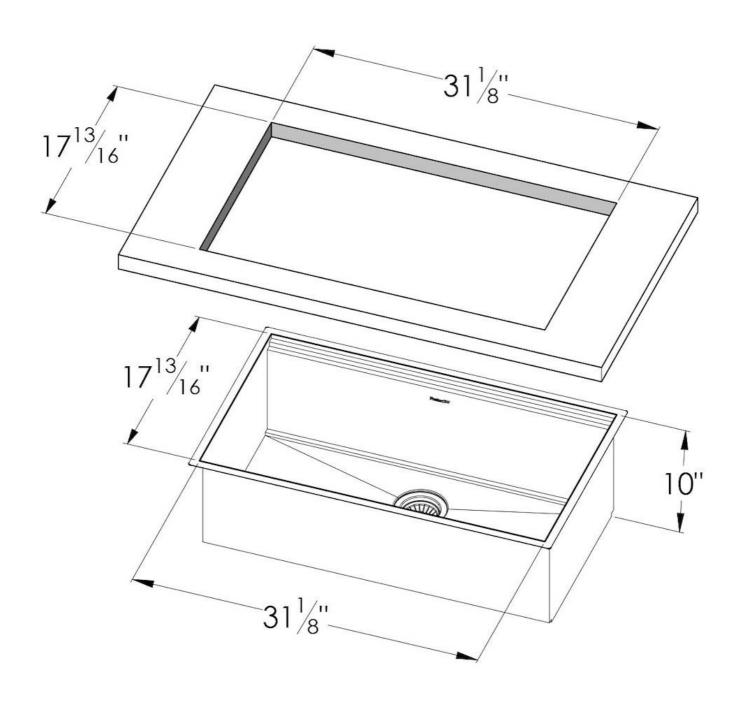

#### **DETAILS**

| Edge/Installation Type | Undermount                                       |
|------------------------|--------------------------------------------------|
| Series                 | Leonardo                                         |
| Texture                | Satin                                            |
| Material               | AISI 304 stainless steel                         |
| Thickness              | 16 Gauge (1.5 mm)                                |
| Overall dimensions     | 32 <sup>5/8</sup> " x 19 <sup>5/16</sup> "       |
| Bowls dimensions       | 1 bowl 31 <sup>1/8</sup> " x 15 <sup>3/4</sup> " |
| Bowls depth            | 10"                                              |

| Cut out                             | 31 <sup>1/8</sup> " x 17 <sup>13/16</sup> "                                                                                                                                                                                                                                                                                                                                                                                                                                                                                                                                                                                                                                                           |
|-------------------------------------|-------------------------------------------------------------------------------------------------------------------------------------------------------------------------------------------------------------------------------------------------------------------------------------------------------------------------------------------------------------------------------------------------------------------------------------------------------------------------------------------------------------------------------------------------------------------------------------------------------------------------------------------------------------------------------------------------------|
| Waste fitting type                  | 3 $^{1/2^{\circ}}$ - with stainless steel basket                                                                                                                                                                                                                                                                                                                                                                                                                                                                                                                                                                                                                                                      |
| Bowls bottom                        | X cross bending for easy water draining                                                                                                                                                                                                                                                                                                                                                                                                                                                                                                                                                                                                                                                               |
| Underside                           | Protected with heavy duty undercoating                                                                                                                                                                                                                                                                                                                                                                                                                                                                                                                                                                                                                                                                |
| Fixing system                       | Undermount fixing kit (brass insert and clips)                                                                                                                                                                                                                                                                                                                                                                                                                                                                                                                                                                                                                                                        |
| FEATURES                            |                                                                                                                                                                                                                                                                                                                                                                                                                                                                                                                                                                                                                                                                                                       |
| Diamond-shape bottom                | The draining of water is an important feature in a sink, and it's always taken good care of in Foster products. In the bent-welded sinks, which would have a flat bottom, the proper draining is guaranteed by the elegant beveling, which helps the water flow.                                                                                                                                                                                                                                                                                                                                                                                                                                      |
| High thickness                      | 1.5 mm thick steel. A significant thickness, which guarantees the maximum sturdiness and durability.                                                                                                                                                                                                                                                                                                                                                                                                                                                                                                                                                                                                  |
| Basket 3,5" waste fitting           | The drain is equipped with a large 3.5" drain, with the practical basket cap that prevents the discharge of solid parts.                                                                                                                                                                                                                                                                                                                                                                                                                                                                                                                                                                              |
| Triple recess - sliding accessories | The Foster Milano sink has an ingenious design that makes it simple to use a large set of optional accessories. On the topmost supporting step, the innovative Black grids slide, creating a large and practical surface to rinse food and crockery. The second step is meant to support and allow the sliding of a complete combination of accessories, which make some operations practical and safe: rinse, drain, slice, grate everything can be done inside the sink. The third supporting step is on the bottom of the bowl. On this step one can rest the Black grids, making it possible to rinse foodstuffs without their coming in contact with the bottom of the sink, which may be dirty. |