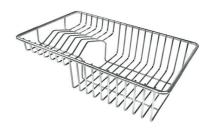

**Leonardo Black grid** 8100 612

Stainless Steel dishes holder

8100 303

\* only in combination with the accessory 8644 101

Stainless steel perforated pan

8151 000

\* only in combination with the accessory 8644 101