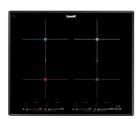

#### **RECOMMENDED PAIRINGS**

Faucet Capri 8467 005

Faucet Salina 8487 005

Milano Cooktop 5 burners 7638 900

Milano Induction Cooktop 4 Plate 7371 945