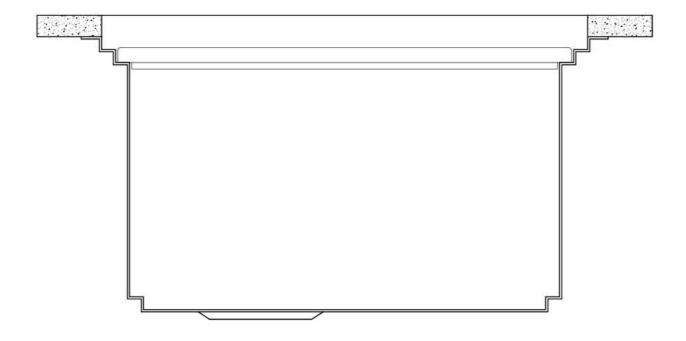

slice, grate everything can be done inside the sink. The third supporting step is on the bottom of the bowl. On this step one can rest the Black grids, making it possible to rinse foodstuffs without their coming in contact with the bottom of the sink, which may be dirty. |

#### **TECHNICAL DATA**

# Foster ==



## Foster ==







## Leonardo Optional accessories

The "rails" system makes it possible to use a combination of numerous accessories. Grids, chopping boards, utensils' ranging system, bowls and containers of different dimensions can be alternated in the workspace with a simple gesture, and can easily be stacked, in order to be on hand at all times.





### Leonardo Level 1

Compatible accessories:





### Leonardo Level 2

Compatible accessories:

8153 100 8631 300 8644 101





## Leonardo Level 3

Compatible accessories: 8100 600







Edge positioning

8100 600



Bottom positioning

**OPTIONAL ACCESSORIES** 

# Foster ==



**3 Bottles-holder set** 8100 621



**3 Bowls set** 8100 622



**4 Spices-holder set** 8100 620



Grating kit complete with ring support and food collection tray

8159 101

\* only in combination with the accessory 8644 101



**Leonardo Black grid** 8100 612



Stainless Steel dishes holder

8100 303

\* only in combination with the accessory 8644 101



Stainless steel perforated pan

8151 000

\* only in combination with the accessory 8644 101



Waste disposer throat

8669 043



White bowl

8153 100



**Twin Chopping Board** 

8644 101



**Chopping Board** 

8631 300



**Black Grid** 

8100 600





**Chopping Board** 8642 0