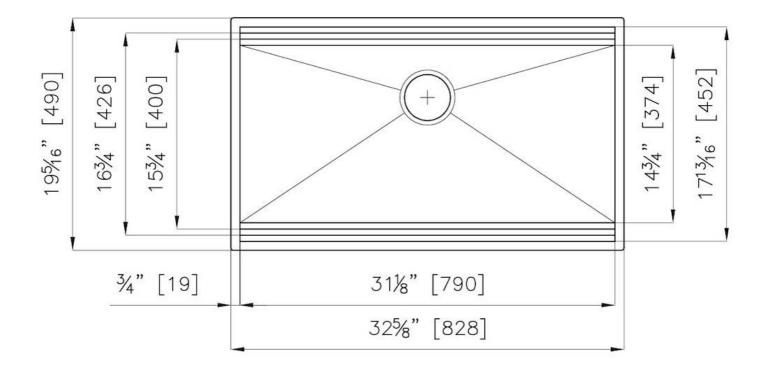

#### **DETAILS**

| Edge/Installation Type | Undermount                                       |
|------------------------|--------------------------------------------------|
| Series                 | Leonardo                                         |
| Texture                | Satin                                            |
| Material               | AISI 304 stainless steel                         |
| Thickness              | 16 Gauge (1.5 mm)                                |
| Overall dimensions     | 32 <sup>5/8</sup> " x 19 <sup>5/16</sup> "       |
| Bowls dimensions       | 1 bowl 31 <sup>1/8</sup> " x 15 <sup>3/4</sup> " |
| Bowls depth            | 10"                                              |

| Cut out                             | 31 <sup>1/8</sup> " x 17 <sup>13/16</sup> "                                                                                                                                                                                                                                                                                                                                                                                                                                                                                                                                                                                                                                                           |
|-------------------------------------|-------------------------------------------------------------------------------------------------------------------------------------------------------------------------------------------------------------------------------------------------------------------------------------------------------------------------------------------------------------------------------------------------------------------------------------------------------------------------------------------------------------------------------------------------------------------------------------------------------------------------------------------------------------------------------------------------------|
| Waste fitting type                  | 3 $^{1/2^{\circ}}$ - with stainless steel basket                                                                                                                                                                                                                                                                                                                                                                                                                                                                                                                                                                                                                                                      |
| Bowls bottom                        | X cross bending for easy water draining                                                                                                                                                                                                                                                                                                                                                                                                                                                                                                                                                                                                                                                               |
| Underside                           | Protected with heavy duty undercoating                                                                                                                                                                                                                                                                                                                                                                                                                                                                                                                                                                                                                                                                |
| Fixing system                       | Undermount fixing kit (brass insert and clips)                                                                                                                                                                                                                                                                                                                                                                                                                                                                                                                                                                                                                                                        |
| FEATURES                            |                                                                                                                                                                                                                                                                                                                                                                                                                                                                                                                                                                                                                                                                                                       |
| Diamond-shape bottom                | The draining of water is an important feature in a sink, and it's always taken good care of in Foster products. In the bent-welded sinks, which would have a flat bottom, the proper draining is guaranteed by the elegant beveling, which helps the water flow.                                                                                                                                                                                                                                                                                                                                                                                                                                      |
| High thickness                      | 1.5 mm thick steel. A significant thickness, which guarantees the maximum sturdiness and durability.                                                                                                                                                                                                                                                                                                                                                                                                                                                                                                                                                                                                  |
| Basket 3,5" waste fitting           | The drain is equipped with a large 3.5" drain, with the practical basket cap that prevents the discharge of solid parts.                                                                                                                                                                                                                                                                                                                                                                                                                                                                                                                                                                              |
| Triple recess - sliding accessories | The Foster Milano sink has an ingenious design that makes it simple to use a large set of optional accessories. On the topmost supporting step, the innovative Black grids slide, creating a large and practical surface to rinse food and crockery. The second step is meant to support and allow the sliding of a complete combination of accessories, which make some operations practical and safe: rinse, drain, slice, grate everything can be done inside the sink. The third supporting step is on the bottom of the bowl. On this step one can rest the Black grids, making it possible to rinse foodstuffs without their coming in contact with the bottom of the sink, which may be dirty. |