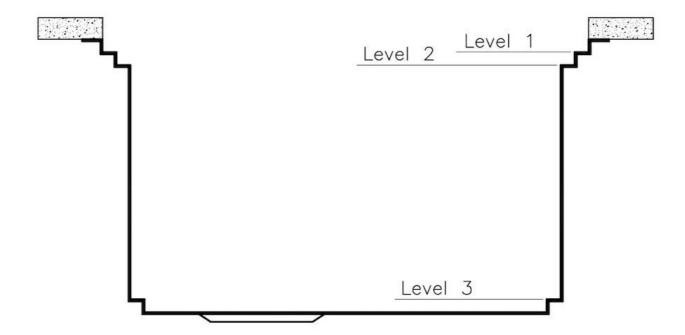

## Leonardo Optional accessories

The "rails" system makes it possible to use a combination of numerous accessories. Grids, chopping boards, utensils' ranging system, bowls and containers of different dimensions can be alternated in the workspace with a simple gesture, and can easily be stacked, in order to be on hand at all times.

### Leonardo Level 1

Compatible accessories:

### Leonardo Level 2

Compatible accessories:

8153 100 8631 300 8644 101

## Leonardo Level 3

Compatible accessories: 8100 600

Edge positioning

8100 600

Bottom positioning

**OPTIONAL ACCESSORIES** 