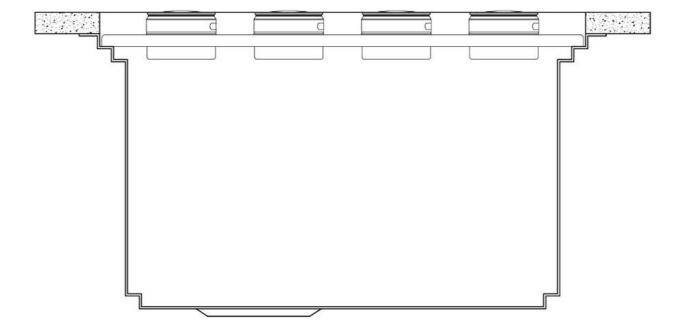

n of accessories, which make some operations practical and safe: rinse, drain, slice, grate everything can be done inside the sink. The third supporting step is on the bottom of the bowl. On this step one can rest the Black grids, making it possible to rinse foodstuffs without their coming in contact with the bottom of the sink, which may be dirty. |

#### **TECHNICAL DATA**

# Foster ==



## Foster ==







## Leonardo Optional accessories

The "rails" system makes it possible to use a combination of numerous accessories. Grids, chopping boards, utensils' ranging system, bowls and containers of different dimensions can be alternated in the workspace with a simple gesture, and can easily be stacked, in order to be on hand at all times.





### Leonardo Level 1

Compatible accessories:





### Leonardo Level 2

Compatible accessories:

8153 100 8631 300 8644 101





## Leonardo Level 3

Compatible accessories: 8100 600







Edge positioning

8100 600



Bottom positioning

**OPTIONAL ACCESSORIES** 

# Foster ==



**3 Bottles-holder set** 8100 621



**3 Bowls set** 8100 622



**4 Spices-holder set** 8100 620



Grating kit complete with ring support and food collection tray

8159 101

\* only in combination with the accessory 8644 101



**Leonardo Black grid** 8100 612



Stainless Steel dishes holder

8100 303

\* only in combination with the accessory 8644 101



Stainless steel perforated pan

8151 000

\* only in combination with the accessory 8644 101



Waste disposer throat

8669 043



White bowl

8153 100



**Twin Chopping Board** 

8644 101



**Chopping