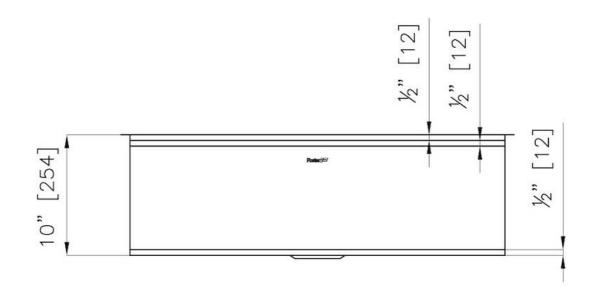

#### **DETAILS**

| Edge/Installation Type | Undermount                                       |
|------------------------|--------------------------------------------------|
| Series                 | Leonardo                                         |
| Texture                | Satin                                            |
| Material               | AISI 304 stainless steel                         |
| Thickness              | 16 Gauge (1.5 mm)                                |
| Overall dimensions     | 32 <sup>5/8</sup> " x 19 <sup>5/16</sup> "       |
| Bowls dimensions       | 1 bowl 31 <sup>1/8</sup> " x 15 <sup>3/4</sup> " |
| Bowls depth            | 10"                                              |