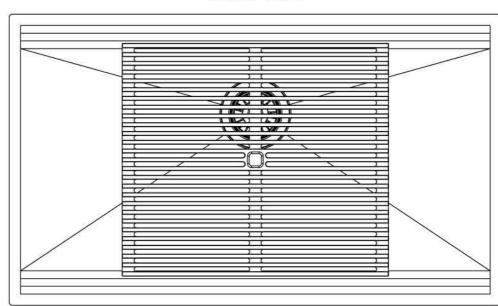

## Leonardo Level 3

Compatible accessories: 8100 600

Edge positioning

8100 600

Bottom positioning

**OPTIONAL ACCESSORIES** 