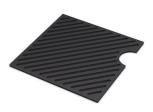

em makes it possible to use a combination of numerous accessories. Grids, chopping boards, utensils' ranging system, bowls and containers of different dimensions can be alternated in the workspace with a simple gesture, and can easily be stacked, in order to be on hand at all times.





### Leonardo Level 1

Compatible accessories:





### Leonardo Level 2

Compatible accessories:

8153 100 8631 300 8644 101





## Leonardo Level 3

Compatible accessories: 8100 600







Edge positioning

8100 600



Bottom positioning

**OPTIONAL ACCESSORIES** 

# Foster ==



**3 Bottles-holder set** 8100 621



**3 Bowls set** 8100 622



**4 Spices-holder set** 8100 620



Grating kit complete with ring support and food collection tray

8159 101

\* only in combination with the accessory 8644 101



**Leonardo Black grid** 8100 612



Stainless Steel dishes holder

8100 303

\* only in combination with the accessory 8644 101



Stainless steel perforated pan

8151 000

\* only in combination with the accessory 8644 101



Waste disposer throat

8669 043



White bowl

8153 100



**Twin Chopping Board** 

8644 101



**Chopping Board** 

8631 300



**Black Grid** 

8100 600





**Chopping Board** 8642 000

#### **RECOMMENDED PAIRINGS**



Faucet Capri 8467 005



Faucet Salina 8487 005



Milano Cooktop 5 burners 7638 900



Milano Induction Cooktop 4 Plate 7371 945