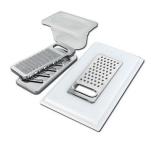

Waste disposer throat

8669 043

White bowl

8153 100

**Twin Chopping Board** 

8644 101

**Chopping Board** 

8631 300