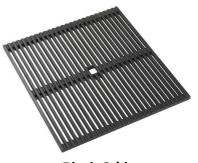

## Leonardo Level 3

Compatible accessories: 8100 600

Edge positioning

8100 600

Bottom positioning

**OPTIONAL ACCESSORIES** 

**Black Grid** 

8100 600

**Chopping Board** 8642 000