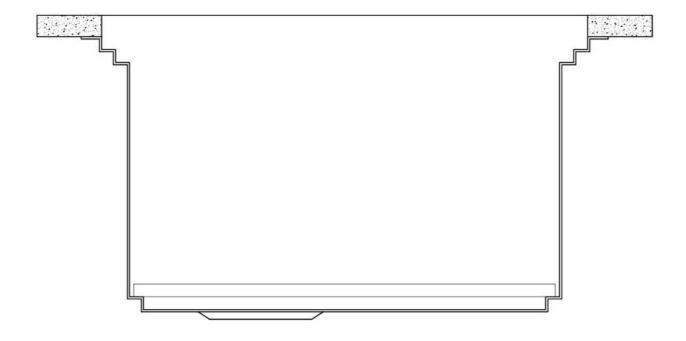

## Leonardo Level 3

Compatible accessories: 8100 600

Edge positioning

8100 600

Bottom positioning

**OPTIONAL ACCESSORIES** 