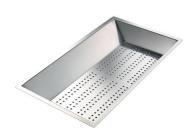

**Leonardo Black grid** 8100 612

Stainless Steel dishes holder

8100 303

\* only in combination with the accessory 8644 101

Stainless steel perforated pan

8151 000

\* only in combination with the accessory 8644 101