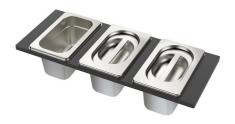

Waste disposer throat

8669 043

White bowl

8153 100

**Twin Chopping Board** 

8644 101

**Chopping Board** 

8631 300